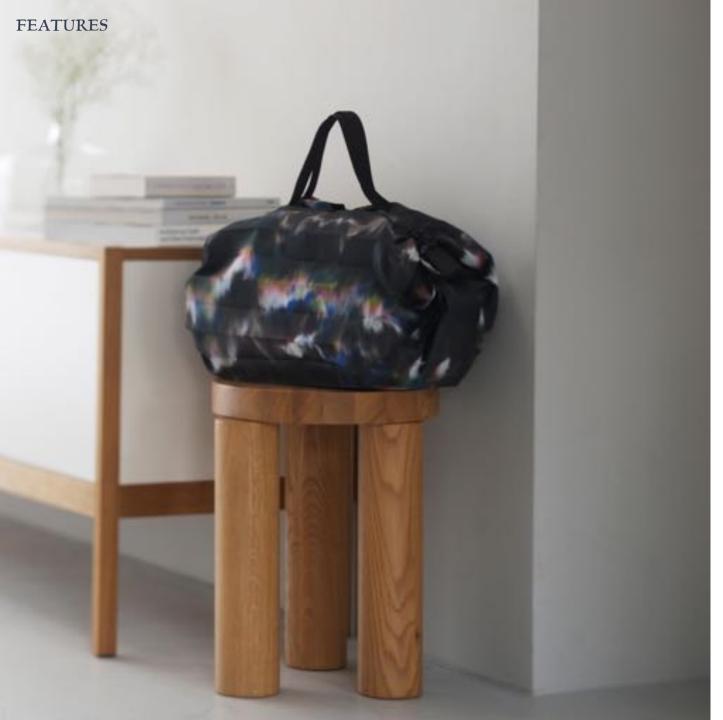

### Drift Ice

Drift ice floating on the night sea is terrifyingly beautiful. The earth's creation is mystical and immensely powerful.