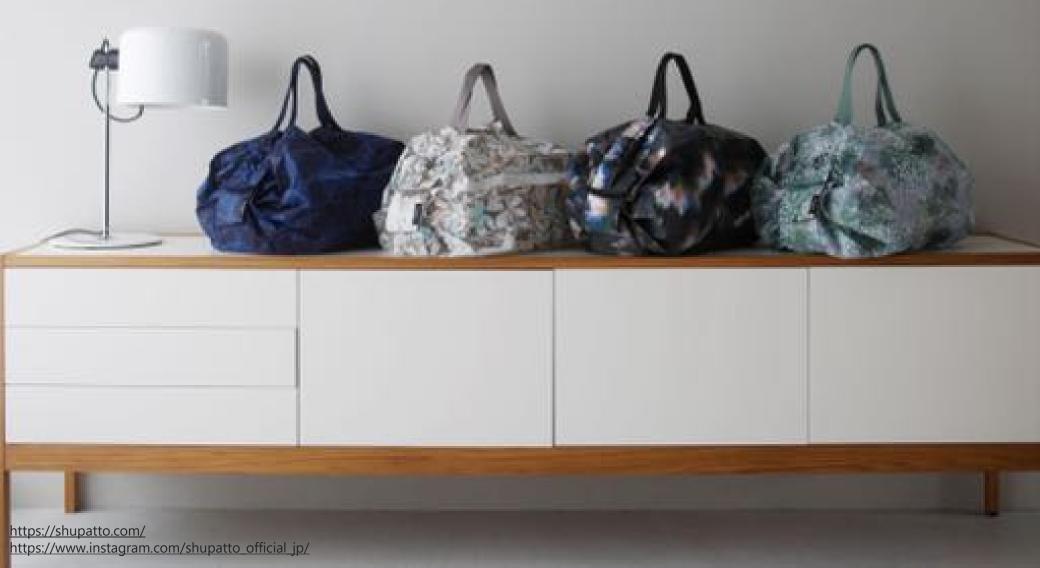

### Far North

Wondrous aurora's northern lights, overwhelming mountain peaks covered with snow, wildflowers full of vitality, and terrifyingly beautiful drift ice floating on the night sea: The designs are inspired by robust, magnificent natural environments in arctic areas. Feel the strength, beauty, fear, and irresistibility that nature tells humans.

Northern Lights Snowy Peaks

Arctic Wildflowers

Drift Ice