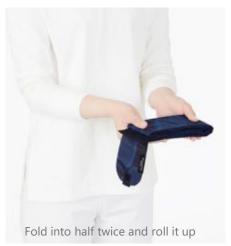

#### Folds down in seconds!

Shupatto Bag folds down neatly and quickly in a second like magic - just one-pull and roll!