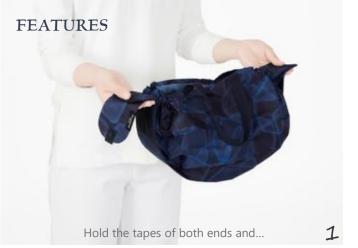

#### Folds down in seconds!

Shupatto Bag folds down neatly and quickly in a second like magic - just one-pull and roll!