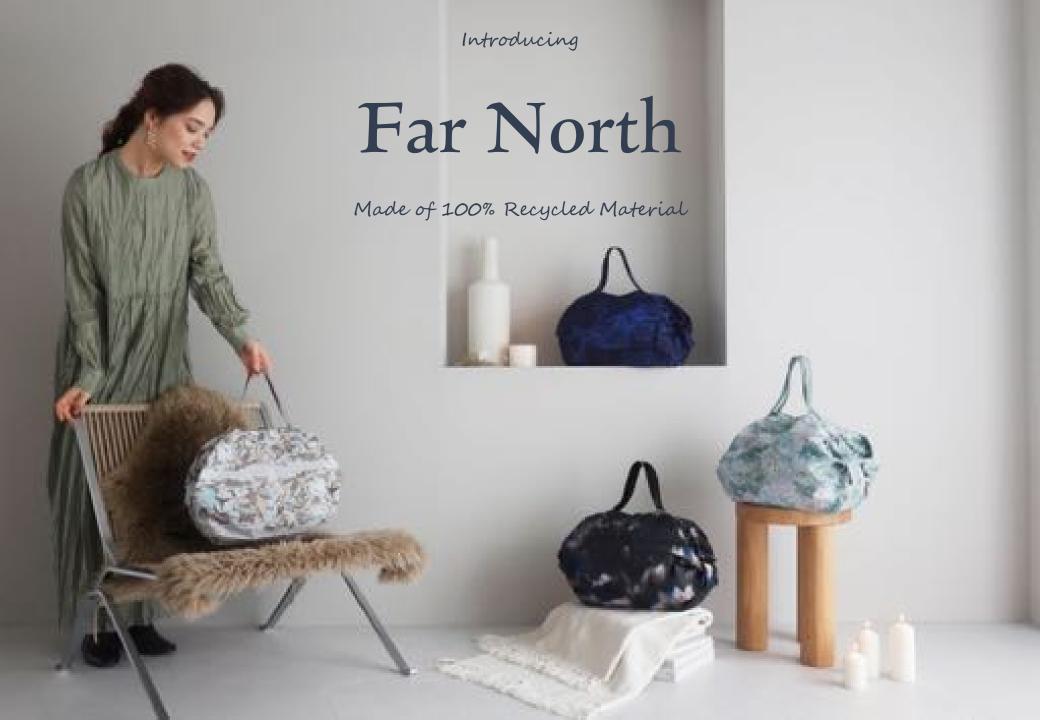

### Far North

Wondrous aurora's northern lights, overwhelming mountain peaks covered with snow, wildflowers full of vitality, and terrifyingly beautiful drift ice floating on the night sea: The designs are inspired by robust, magnificent natural environments in arctic areas. Feel the strength, beauty, fear, and irresistibility that nature tells humans.

Northern Lights Snowy Peaks

Arctic Wildflowers

Drift Ice

### Made of 100% Post-Consumer Recycled Material

It has the same quality and shape but a more positive environmental impact.

The material is made of plastic waste gathered from our daily lives and recycled using authorized methods.