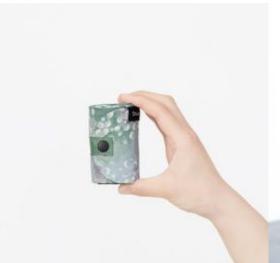

#### Folds down in seconds!

Shupatto Bag folds down neatly and quickly in a second like magic - just one-pull and roll!