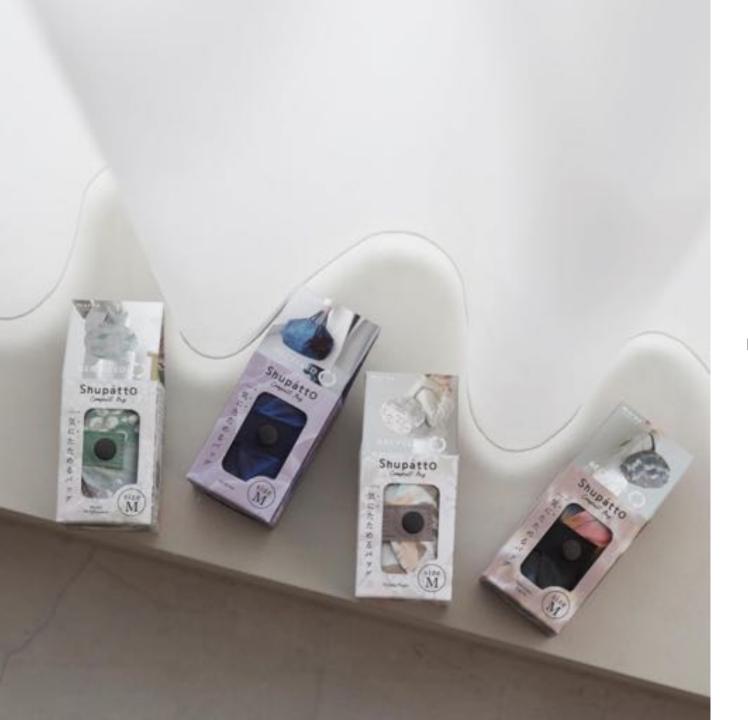

### Far North

Wondrous aurora's northern lights, overwhelming mountain peaks covered with snow, wildflowers full of vitality, and terrifyingly beautiful drift ice floating on the night sea: The designs are inspired by robust, magnificent natural environments in arctic areas. Feel the strength, beauty, fear, and irresistibility that nature tells humans.

Northern Lights Snowy Peaks

Arctic Wildflowers

Drift Ice

### Packaging

Thoughtfully created individual packaging for each bag design.

The gift box's shape makes it an excellent present.

### Packaging

The packaging for this collection is plastic case-free and made of paper that is recyclable.

FCS certified and zero VOC ink.

Display

Display