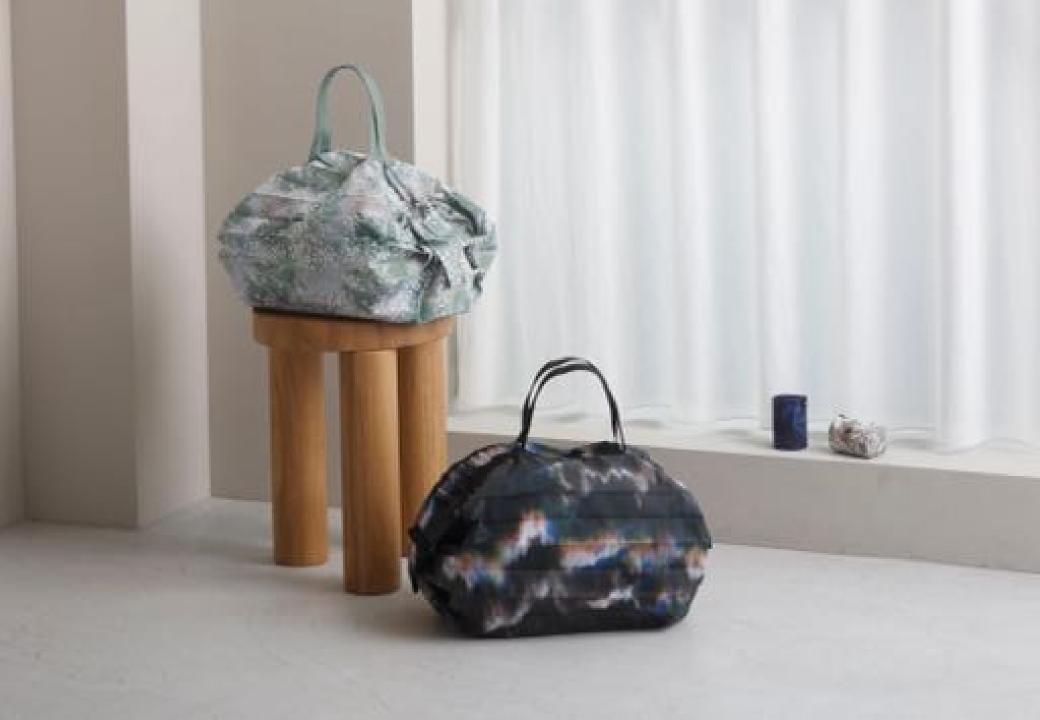

### Drift Ice

Drift ice floating on the night sea is terrifyingly beautiful. The earth's creation is mystical and immensely powerful.

### Shupatto One-Pull Foldable Bag - Medium

30 x 35 cm 11.8 x 13.8 in

Ф6 X 8 cm 2.4 x 3.1 in

Volume 15 L Capacity: 5 kg / 11 lb