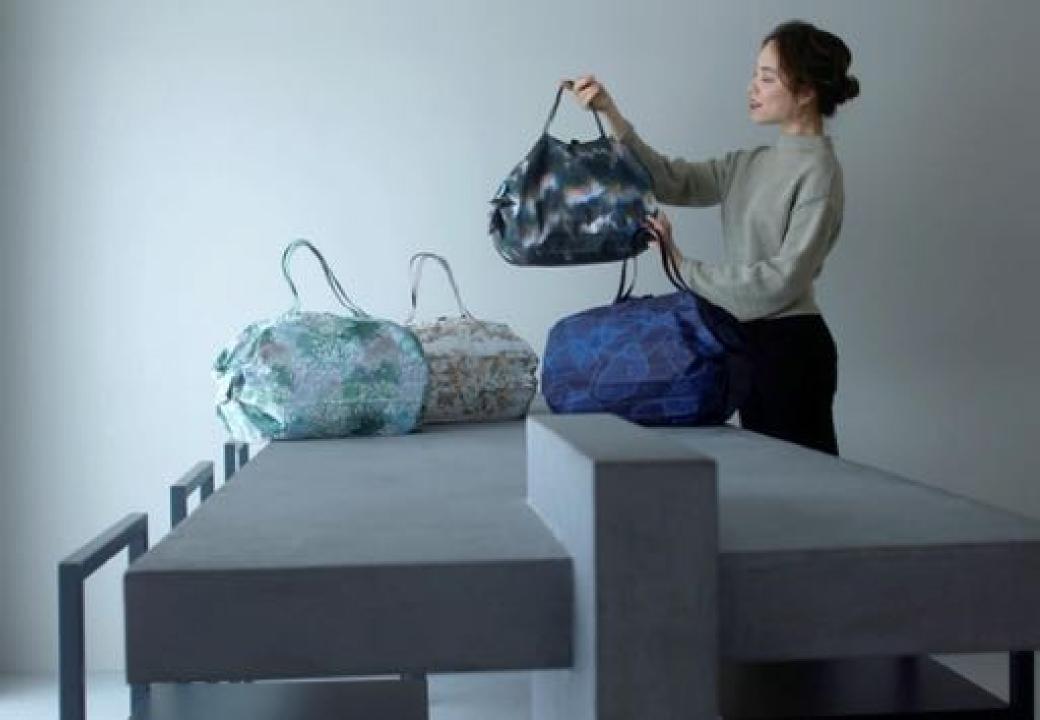

### Far North

Wondrous aurora's northern lights, overwhelming mountain peaks covered with snow, wildflowers full of vitality, and terrifyingly beautiful drift ice floating on the night sea: The designs are inspired by robust, magnificent natural environments in arctic areas. Feel the strength, beauty, fear, and irresistibility that nature tells humans.

Northern Lights Snowy Peaks

Arctic Wildflowers

Drift Ice