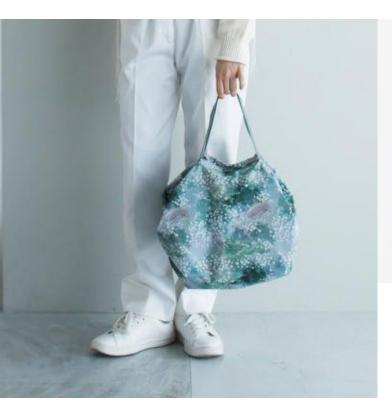

### Shupatto One-Pull Foldable Bag - Medium

30 x 35 cm 11.8 x 13.8 in

Ф6 X 8 cm 2.4 x 3.1 in

Volume 15 L Capacity: 5 kg / 11 lb