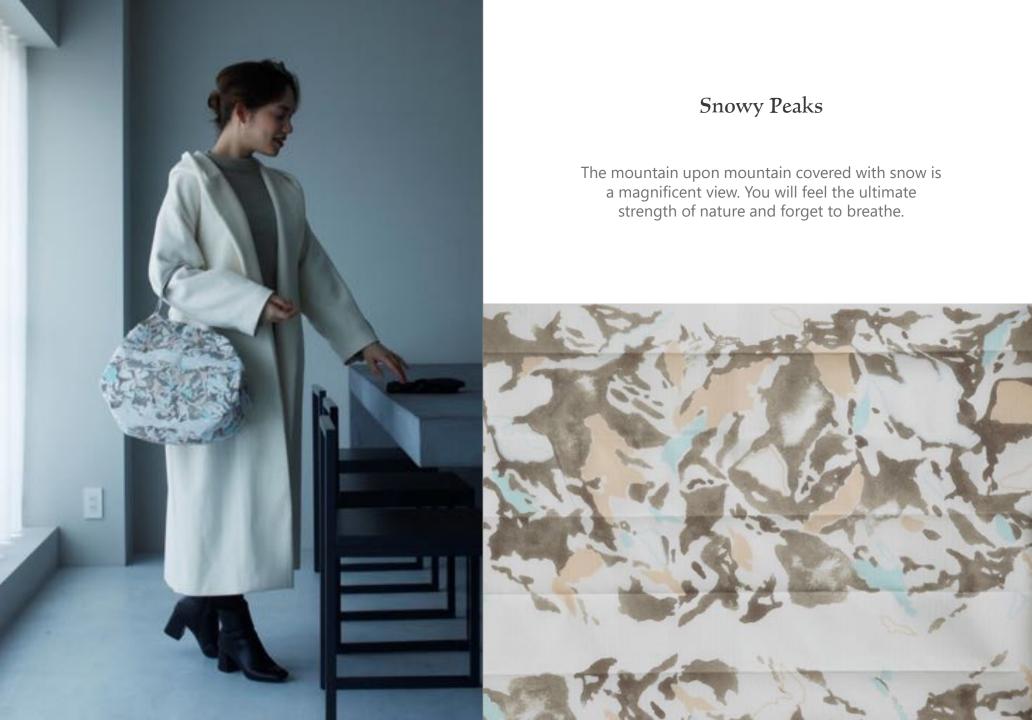

Northern Lights Snowy Peaks

Arctic Wildflowers

Drift Ice

### Drift Ice

Drift ice floating on the night sea is terrifyingly beautiful. The earth's creation is mystical and immensely powerful.