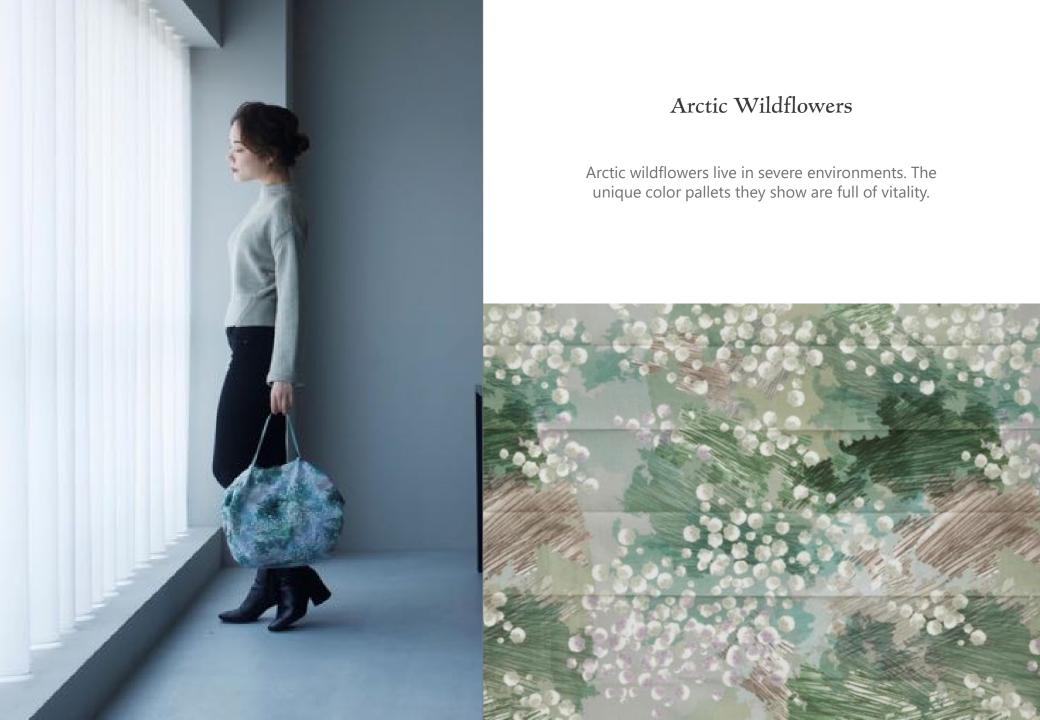

### Far North

Wondrous aurora's northern lights, overwhelming mountain peaks covered with snow, wildflowers full of vitality, and terrifyingly beautiful drift ice floating on the night sea: The designs are inspired by robust, magnificent natural environments in arctic areas. Feel the strength, beauty, fear, and irresistibility that nature tells humans.









Northern Lights Snowy Peaks

Arctic Wildflowers

Drift Ice















### Drift Ice

Drift ice floating on the night sea is terrifyingly beautiful. The earth's creation is mystical and immensely powerful.









#### Folds down in seconds!







Shupatto Bag folds down neatly and quickly in a second like magic - just one-pull and roll!









### Made of 100% Post-Consumer Recycled Material

It has the same quality and shape but a more positive environmental impact.

The material is made of plastic waste gathered from our daily lives and recycled using authorized methods.

How our recycled Shupatto is manufactured is traceable.





#### Remade to Last

In keeping with the idea of sustainability, we focused on the durability of our signature accordion pleats.

They play an important role in enabling you to bring the bag anywhere (not only while sh