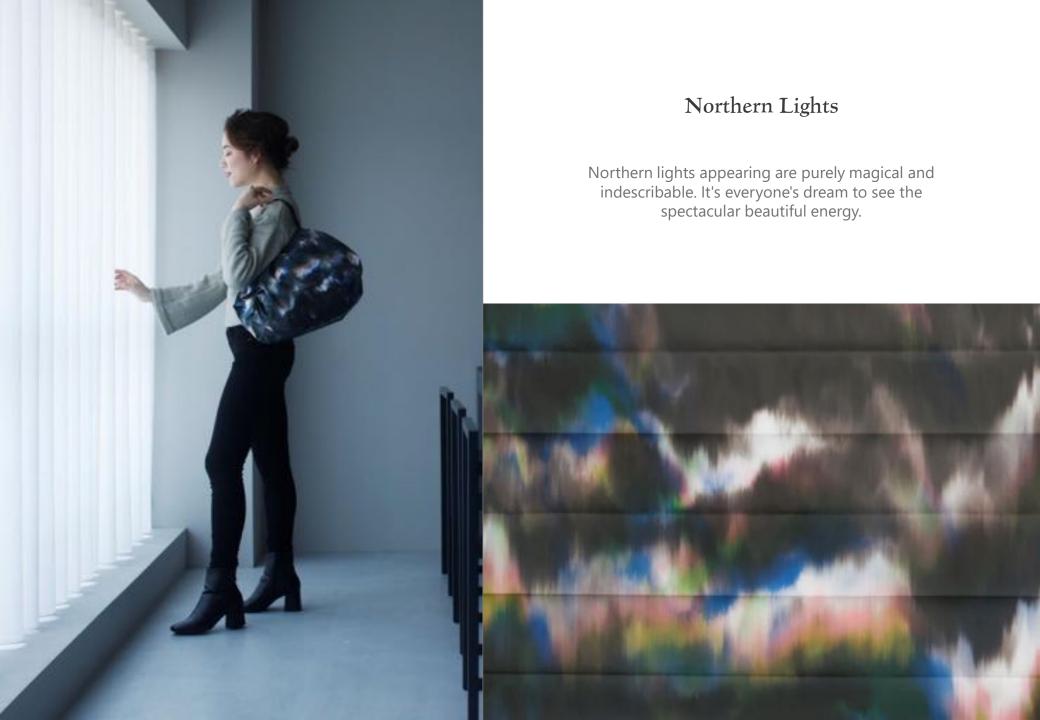

### Far North

Wondrous aurora's northern lights, overwhelming mountain peaks covered with snow, wildflowers full of vitality, and terrifyingly beautiful drift ice floating on the night sea: The designs are inspired by robust, magnificent natural environments in arctic areas. Feel the strength, beauty, fear, and irresistibility that nature tells humans.

Northern Lights Snowy Peaks

Arctic Wildflowers

Drift Ice