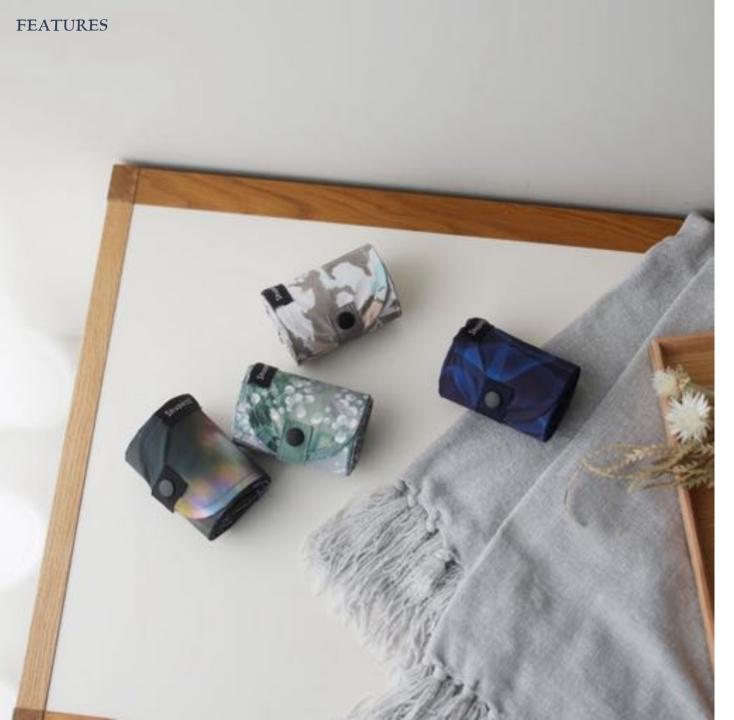

### Far North

Wondrous aurora's northern lights, overwhelming mountain peaks covered with snow, wildflowers full of vitality, and terrifyingly beautiful drift ice floating on the night sea: The designs are inspired by robust, magnificent natural environments in arctic areas. Feel the strength, beauty, fear, and irresistibility that nature tells humans.

Northern Lights Snowy Peaks

Arctic Wildflowers

Drift Ice