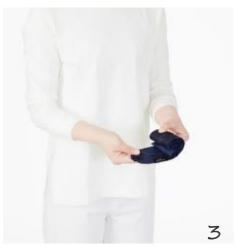

#### Folds down in seconds!

Shupatto Bag folds down neatly and quickly in a second like magic - just one-pull and roll!