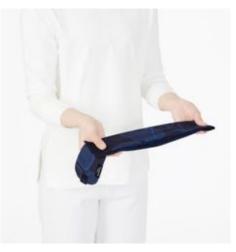

#### Folds down in seconds!

Shupatto Bag folds down neatly and quickly in a second like magic - just one-pull and roll!