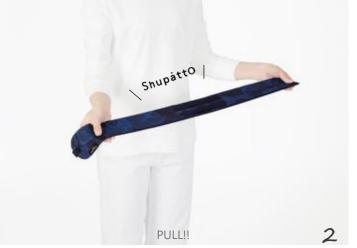

#### Folds down in seconds!

Shupatto Bag folds down neatly and quickly in a second like magic - just one-pull and roll!