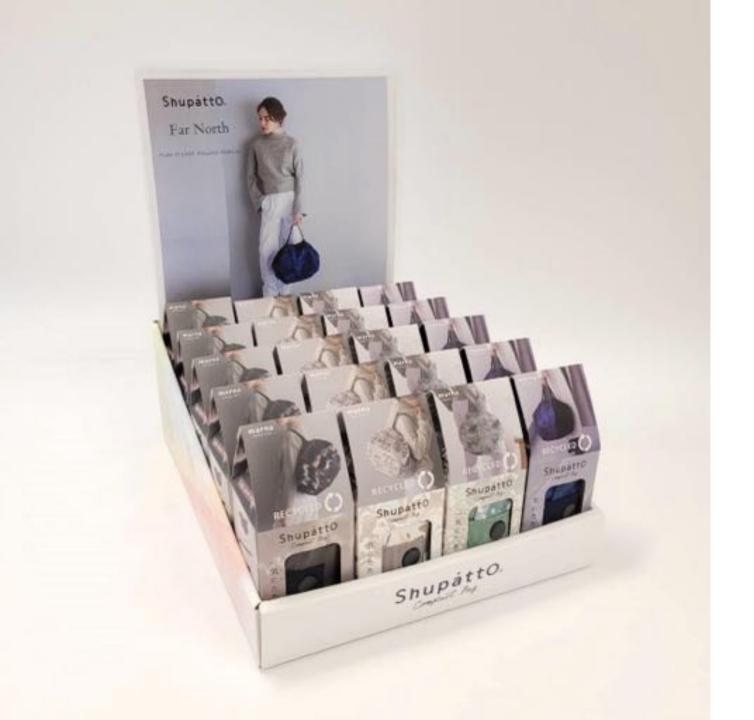

### Far North

Wondrous aurora's northern lights, overwhelming mountain peaks covered with snow, wildflowers full of vitality, and terrifyingly beautiful drift ice floating on the night sea: The designs are inspired by robust, magnificent natural environments in arctic areas. Feel the strength, beauty, fear, and irresistibility that nature tells humans.

### Packaging

The packaging for this collection is plastic case-free and made of paper that is recyclable.

FCS certified and zero VOC ink.

Display

Display

# Shupatto

Far North