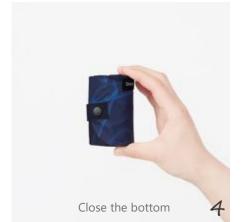

#### Folds down in seconds!

Shupatto Bag folds down neatly and quickly in a second like magic - just one-pull and roll!

It is also designed to keep itself closed and compact without an additional pouch for storage.