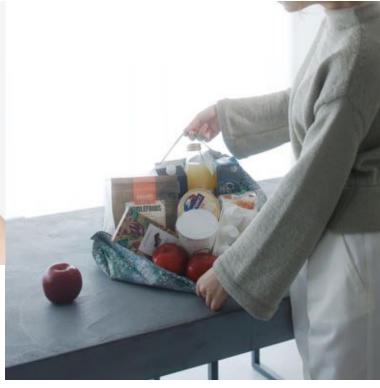

### Shupatto One-Pull Foldable Bag - Medium

30 x 35 cm 11.8 x 13.8 in

Ф6 X 8 cm 2.4 x 3.1 in

Volume 15 L Capacity: 5 kg / 11 lb