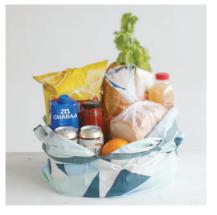

# Shupatto.

Our innovative "ONE-PULL" foldable bag is cleverly designed with accordion pleats enabling you to expand the bag into a big and roomy piece yet instantly close it flat by just pulling both ends of the bag. Simply roll it up to take on-the-go!