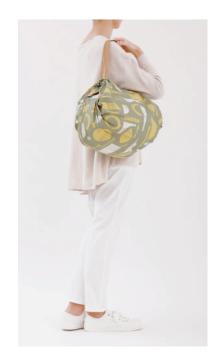

# Shupatto.

Our innovative "ONE-PULL" foldable bag is cleverly designed with accordion pleats enabling you to expand the bag into a big and roomy piece yet instantly close it flat by just pulling both ends of the bag. Simply roll it up to take on-the-go!

Shupatto's iconic shape