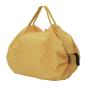

# Shupatto.

Our innovative "ONE-PULL" foldable bag is cleverly designed with accordion pleats enabling you to expand the bag into a big and roomy piece yet instantly close it flat by just pulling both ends of the bag. Simply roll it up to take on-the-go!

Shupatto's iconic shape