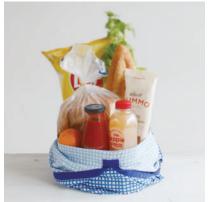

# Shupatto.

Our innovative "ONE-PULL" foldable bag is cleverly designed with accordion pleats enabling you to expand the bag into a big and roomy piece yet instantly close it flat by just pulling both ends of the bag. Simply roll it up to take on-the-go!