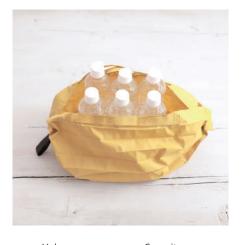

# Shupatto.

Our innovative "ONE-PULL" foldable bag is cleverly designed with accordion pleats enabling you to expand the bag into a big and roomy piece yet instantly close it flat by just pulling both ends of the bag. Simply roll it up to take on-the-go!

#### Remade to Last

In keeping with the idea of sustainability,
we focused on the durability of our signature accordion pleats.
They play an important role in enabling you to bring the bag
anywhere (not only while shopping) and use it anytime for many years.
The pleats endure machine washing over 100 times
and still fold down in seconds, ensuring a long-lasting product.