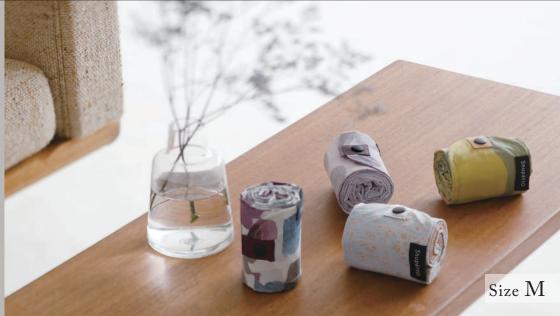

#### Specs/size M

 $13.8 \times 11.8 \text{ in}$   $35 \times 30 \text{ cm}$ 

 $\phi$  2.4 × 3.1 in  $\phi$  6 × 8 cm

Volume 15 L Capacity 11 lb / 5 kg