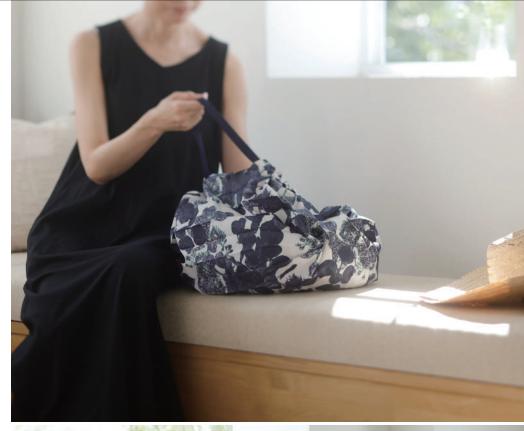

# Shupatto.

Our innovative "ONE-PULL" foldable bag is cleverly designed with accordion pleats enabling you to expand the bag into a big and roomy piece yet instantly close it flat by just pulling both ends of the bag. Simply roll it up to take on-the-go!

Shupatto's iconic shape

### One-Pull Foldable Bag · Drop

This drop-shaped bag folds down into a slim square.

Hold the tapes of both ends and...

PULL!!

Fold in half twice and roll it up.

The state of the s

Close the button.

Hold the tapes of both ends and...