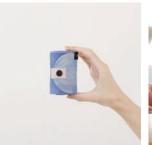

# Shupatto.

Our innovative "ONE-PULL" foldable bag is cleverly designed with accordion pleats enabling you to expand the bag into a big and roomy piece yet instantly close it flat by just pulling both ends of the bag. Simply roll it up to take on-the-go!

### One-Pull Foldable Bag · Drop

This drop-shaped bag folds down into a slim square.

Hold the tapes of both ends and...

PULL!!

Fold in half twice and roll it up.

The state of the s

Close the button.

Hold the tapes of both ends and...