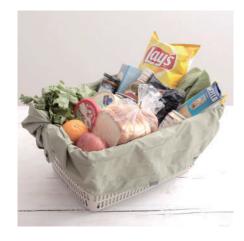

# Shupatto.

Our innovative "ONE-PULL" foldable bag is cleverly designed with accordion pleats enabling you to expand the bag into a big and roomy piece yet instantly close it flat by just pulling both ends of the bag. Simply roll it up to take on-the-go!