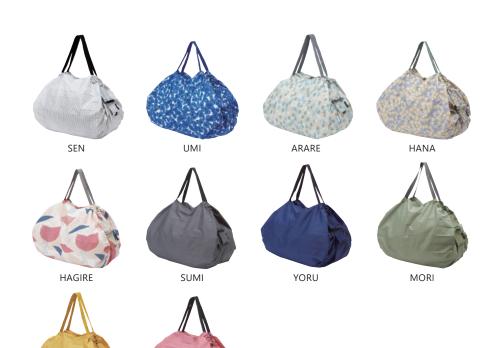

me you spent.





Quaint Cobblestone

The historical and quaint street you walked.
It reminds you that everything from the past is connected to today.







Shupatto's iconic shape

### One-Pull Foldable Bag · Drop



This drop-shaped bag folds down into a slim square.



Hold the tapes of both ends and...



PULL!!



Fold in half twice and roll it up.

The state of the s



Close the button.



Hold the tapes of both ends and...



1/2







tapes PULL!!

Fold in half three times.

Wrap the band around.







Volume 7.5 L

Capacity
L 6.6 lb / 3 kg







UMI



ARARE



HANA



HAGIRE



SUMI



YORU



MORI



KARASHI



МОМО





KARASHI



Volume Capacity
15 L 11 lb / 5 kg



момо





KARASHI



 $\phi$  2.6 in /  $\phi$  6.5 cm Volume Capacity 40 L 33 lb / 15 kg 3.9 in / 10 cm



момо

Watch our video













MARI - Japanese Traditional Toy Ball -









OUGI - Japanese Traditional Hand Fan -

SAKURA - Cherry Blossom -







Volume Capacity
16 L 11 lb / 5 kg



Watch our video





Volume Capacity 25 L 22 lb / 10 kg



Watch our video



LEAVES\*