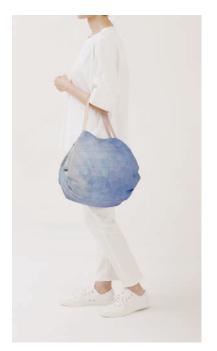

# Shupatto.

Our innovative "ONE-PULL" foldable bag is cleverly designed with accordion pleats enabling you to expand the bag into a big and roomy piece yet instantly close it flat by just pulling both ends of the bag. Simply roll it up to take on-the-go!

## Shining Light

Sunlight pouring down from the sky reflects on the waves in the water, as the beautiful sparkles provide a sense of calm.