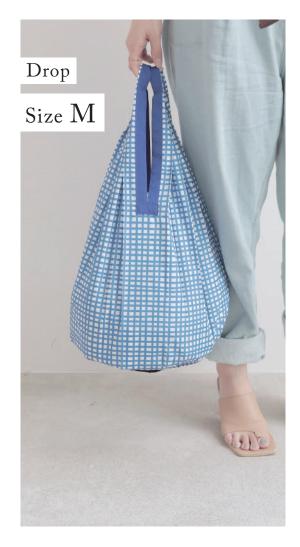

### One-Pull Foldable Bag · Drop

This drop-shaped bag folds down into a slim square.

Hold the tapes of both ends and...

PULL!!

Fold in half twice and roll it up.

The state of the s

Close the button.

Hold the tapes of both ends and...

1/2

tapes PULL!!

Fold in half three times.

Wrap the band around.

Volume 7.5 L

Capacity
L 6.6 lb / 3 kg

UMI

ARARE