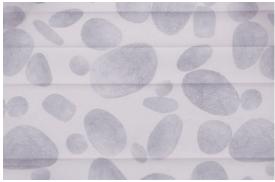

### Morning Mist

Steam from the earth is cooled by the morning cold air and mystically floats in the air.

The beautiful morning scene you saw when you traveled to the mountain.

Island Silhouette

Plants, bridges, art, and architecture of the islands.

The tropical vibes and majesty of nature you love.

Sea Pebbles

Smooth and beautiful pebbles picked up at the beach represent the relaxing time you spent.

Quaint Cobblestone

The historical and quaint street you walked.
It reminds you that everything from the past is connected to today.