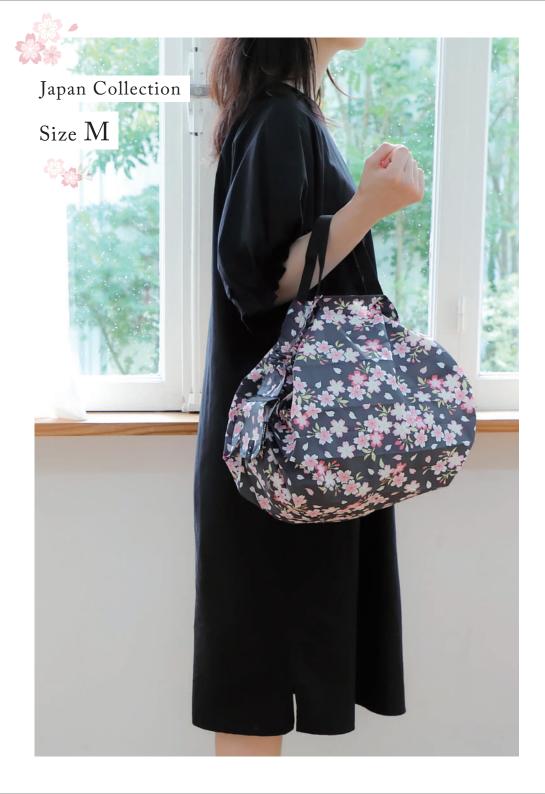

#### Specs/size M

 $13.8 \times 11.8 \text{ in}$   $35 \times 30 \text{ cm}$ 

 $\phi$  2.4 × 3.1 in  $\phi$  6 × 8 cm

Volume 15 L Capacity 11 lb / 5 kg

SAKURA - Cherry Blossom -

Volume Capacity
16 L 11 lb / 5 kg

Watch our video

Volume Capacity 25 L 22 lb / 10 kg

Watch our video

LEAVES\*