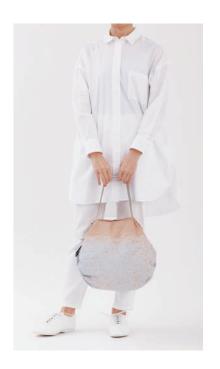

# Shupatto.

Our innovative "ONE-PULL" foldable bag is cleverly designed with accordion pleats enabling you to expand the bag into a big and roomy piece yet instantly close it flat by just pulling both ends of the bag. Simply roll it up to take on-the-go!

Shupatto's iconic shape