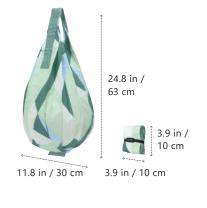

### One-Pull Foldable Bag · Drop

This drop-shaped bag folds down into a slim square.

Hold the tapes of both ends and...

PULL!!

Fold in half twice and roll it up.

The state of the s

Close the button.

Hold the tapes of both ends and...

1/2

tapes PULL!!

Fold in half three times.

Wrap the band around.

Volume 7.5 L

Capacity
L 6.6 lb / 3 kg

UMI

ARARE