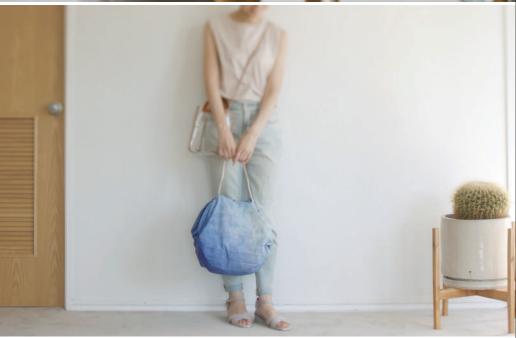

# Shupatto.

Our innovative "ONE-PULL" foldable bag is cleverly designed with accordion pleats enabling you to expand the bag into a big and roomy piece yet instantly close it flat by just pulling both ends of the bag. Simply roll it up to take on-the-go!

Shupatto's iconic shape

### One-Pull Foldable Bag · Drop

This drop-shaped bag folds down into a slim square.

Hold the tapes of both ends and...

PULL!!

Fold in half twice and roll it up.

The state of the s

Close the button.

Hold the tapes of both ends and...