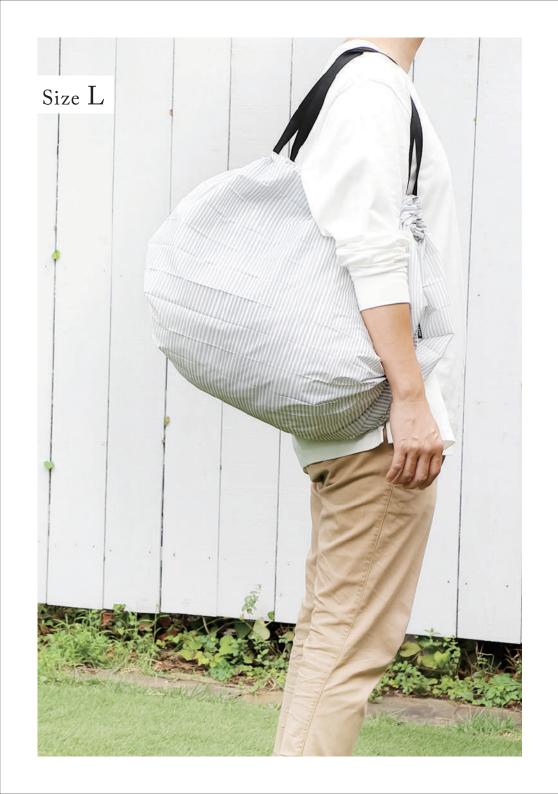

### One-Pull Foldable Bag · Drop

This drop-shaped bag folds down into a slim square.

Hold the tapes of both ends and...

PULL!!

Fold in half twice and roll it up.

The state of the s

Close the button.

Hold the tapes of both ends and...

1/2

tapes PULL!!

Fold in half three times.

Wrap the band around.

Volume 7.5 L

Capacity
L 6.6 lb / 3 kg

UMI

ARARE