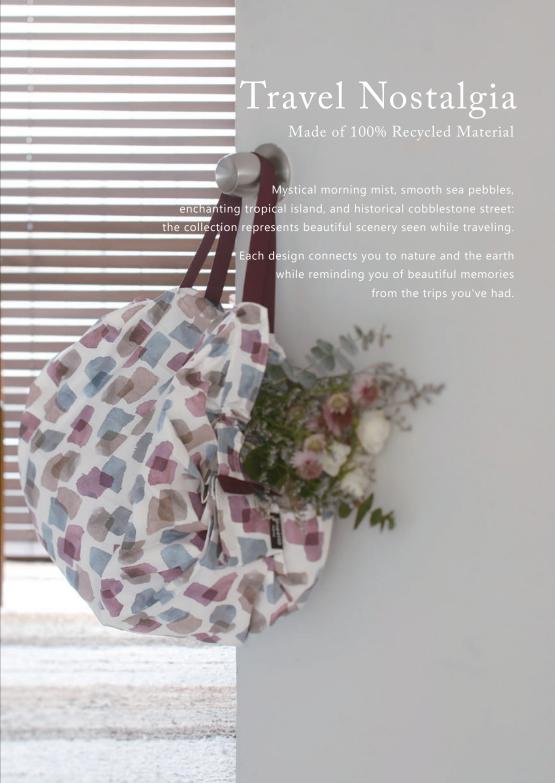

### Morning Mist

Steam from the earth is cooled by the morning cold air and mystically floats in the air.

The beautiful morning scene you saw when you traveled to the mountain.

Island Silhouette

Plants, bridges, art, and architecture of the islands.

The tropical vibes and majesty of nature you love.

Sea Pebbles

Smooth and beautiful pebbles picked up at the beach represent the relaxing time you spent.

Quaint Cobblestone

The historical and quaint street you walked.
It reminds you that everything from the past is connected to today.