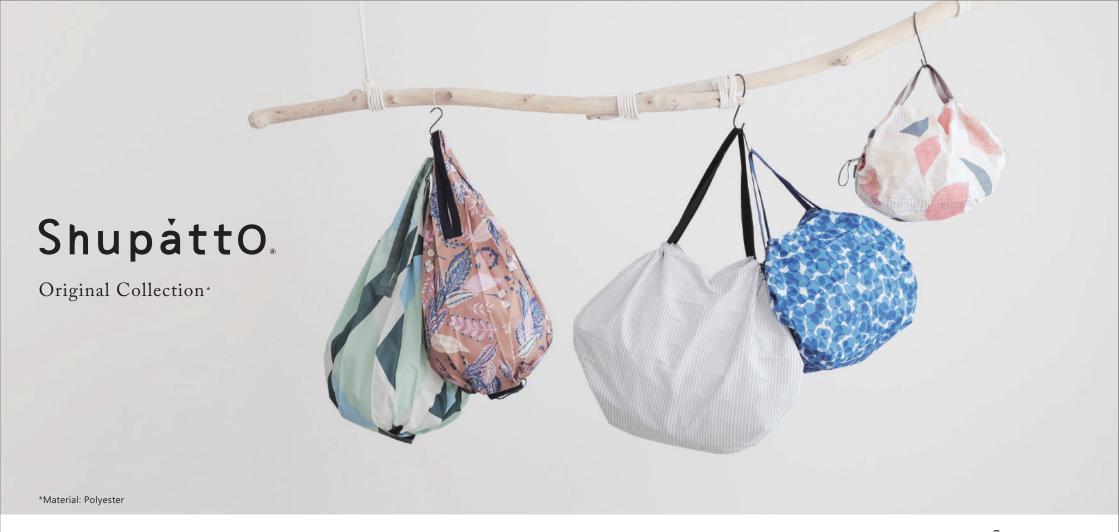

# Shupatto.

Our innovative "ONE-PULL" foldable bag is cleverly designed with accordion pleats enabling you to expand the bag into a big and roomy piece yet instantly close it flat by just pulling both ends of the bag. Simply roll it up to take on-the-go!

## Our Story:

The sustainable journey

Since our debut in 2015 in Tokyo, Japan,
Shupatto has encouraged consumers to use our company's bag
as an alternative to single use plastic bags.

We are honored by the growing number of Shupatto fans over these past few years.

Today, the bags are available in many select, curated shops in Japan and worldwide.

In 2022, our first collection using 100% recycled materials debuted to help us grow more as a brand, and you warmly welcomed it.

We are here to express our tremendous gratitude to you.

To continue our sustainable journey,
we are thrilled to introduce our 2nd recycled collection,
which is absolutely perfect for
the summer and spring of 2023!