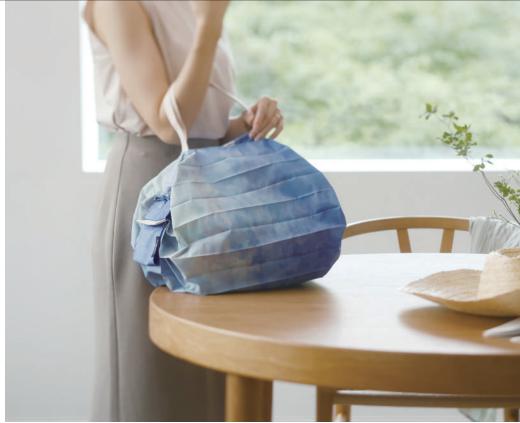

# Shupatto.

Our innovative "ONE-PULL" foldable bag is cleverly designed with accordion pleats enabling you to expand the bag into a big and roomy piece yet instantly close it flat by just pulling both ends of the bag. Simply roll it up to take on-the-go!

Shupatto's iconic shape

### One-Pull Foldable Bag · Drop

This drop-shaped bag folds down into a slim square.

Hold the tapes of both ends and...

PULL!!

Fold in half twice and roll it up.

The state of the s

Close the button.

Hold the tapes of both ends and...