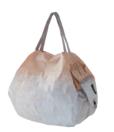

# Shupatto.

Our innovative "ONE-PULL" foldable bag is cleverly designed with accordion pleats enabling you to expand the bag into a big and roomy piece yet instantly close it flat by just pulling both ends of the bag. Simply roll it up to take on-the-go!

Shupatto's iconic shape