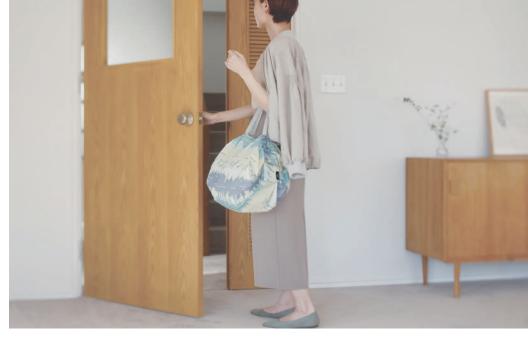

# Shupatto.

Our innovative "ONE-PULL" foldable bag is cleverly designed with accordion pleats enabling you to expand the bag into a big and roomy piece yet instantly close it flat by just pulling both ends of the bag. Simply roll it up to take on-the-go!