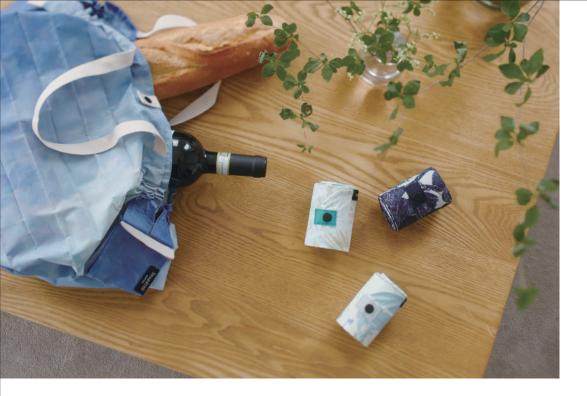

# Shupatto.

Our innovative "ONE-PULL" foldable bag is cleverly designed with accordion pleats enabling you to expand the bag into a big and roomy piece yet instantly close it flat by just pulling both ends of the bag. Simply roll it up to take on-the-go!

#### Remade to Last

In keeping with the idea of sustainability,
we focused on the durability of our signature accordion pleats.
They play an important role in enabling you to bring the bag
anywhere (not only while shopping) and use it anytime for many years.
The pleats endure machine washing over 100 times
and still fold down in seconds, ensuring a long-lasting product.