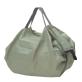

# Shupatto.

Our innovative "ONE-PULL" foldable bag is cleverly designed with accordion pleats enabling you to expand the bag into a big and roomy piece yet instantly close it flat by just pulling both ends of the bag. Simply roll it up to take on-the-go!

Shupatto's iconic shape