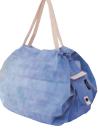

# Shupatto.

Our innovative "ONE-PULL" foldable bag is cleverly designed with accordion pleats enabling you to expand the bag into a big and roomy piece yet instantly close it flat by just pulling both ends of the bag. Simply roll it up to take on-the-go!

## Cottage Life

Made of 100% Recycled Material

Lively plants, a quiet lake, a blue sky, warm sunshine: the designs evoke a cottage life surrounded by nature.

Each design connects you to a relaxing, beautiful moment you probably experienced during the green seasons from spring to summer.

Aquatic Plants

Lakeside Story

Shining Light

Summertime Shade