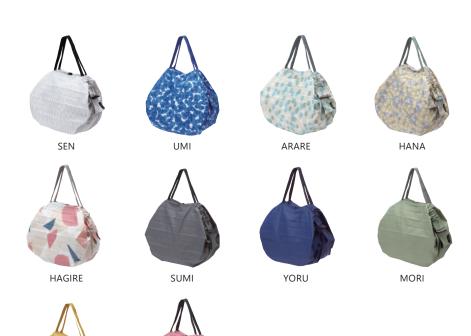

re you love.





Sea Pebbles

Smooth and beautiful pebbles picked up at the beach represent the relaxing time you spent.





Quaint Cobblestone

The historical and quaint street you walked.
It reminds you that everything from the past is connected to today.







Shupatto's iconic shape

### One-Pull Foldable Bag · Drop



This drop-shaped bag folds down into a slim square.



Hold the tapes of both ends and...



PULL!!



Fold in half twice and roll it up.

The state of the s



Close the button.



Hold the tapes of both ends and...



1/2







tapes PULL!!

Fold in half three times.

Wrap the band around.







Volume 7.5 L

Capacity
L 6.6 lb / 3 kg







UMI



ARARE



HANA



HAGIRE



SUMI



YORU



MORI



KARASHI



МОМО





KARASHI



Volume Capacity
15 L 11 lb / 5 kg



момо





KARASHI



 $\phi$  2.6 in /  $\phi$  6.5 cm Volume Capacity 40 L 33 lb / 15 kg 3.9 in / 10 cm



момо

Watch our video













MARI - Japanese Traditional Toy Ball -









OUGI - Japanese Traditional Hand Fan -

SAKURA - Cherry Blossom -







Volume Capacity
16 L 11 lb / 5 kg



Watch our video





Volume Capacity 25 L 22 lb / 10 kg



Watch our video



LEAVES\*