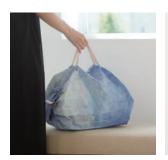

Shupatto's iconic shape

### One-Pull Foldable Bag · Drop

This drop-shaped bag folds down into a slim square.

Hold the tapes of both ends and...

PULL!!

Fold in half twice and roll it up.

The state of the s

Close the button.

Hold the tapes of both ends and...