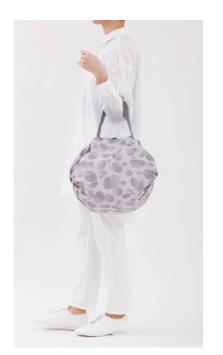

Shupatto's iconic shape

### One-Pull Foldable Bag · Drop

This drop-shaped bag folds down into a slim square.

Hold the tapes of both ends and...

PULL!!

Fold in half twice and roll it up.

The state of the s

Close the button.

Hold the tapes of both ends and...