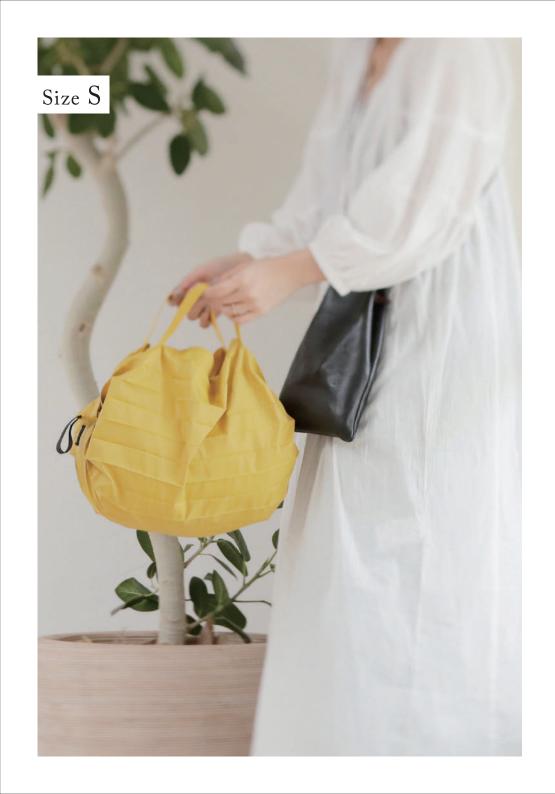

Shupatto's iconic shape

### One-Pull Foldable Bag · Drop

This drop-shaped bag folds down into a slim square.

Hold the tapes of both ends and...

PULL!!

Fold in half twice and roll it up.

The state of the s

Close the button.

Hold the tapes of both ends and...