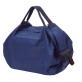

# Shupatto.

Our innovative "ONE-PULL" foldable bag is cleverly designed with accordion pleats enabling you to expand the bag into a big and roomy piece yet instantly close it flat by just pulling both ends of the bag. Simply roll it up to take on-the-go!

Shupatto's iconic shape