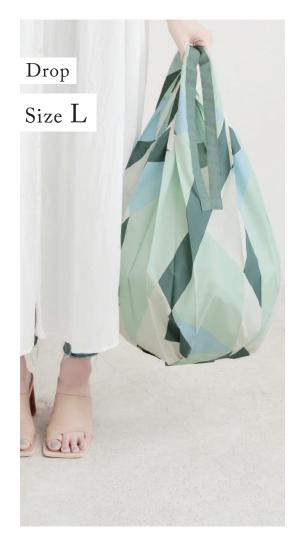

Shupatto's iconic shape

### One-Pull Foldable Bag · Drop

This drop-shaped bag folds down into a slim square.

Hold the tapes of both ends and...

PULL!!

Fold in half twice and roll it up.

The state of the s

Close the button.

Hold the tapes of both ends and...