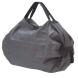

# Shupatto.

Our innovative "ONE-PULL" foldable bag is cleverly designed with accordion pleats enabling you to expand the bag into a big and roomy piece yet instantly close it flat by just pulling both ends of the bag. Simply roll it up to take on-the-go!

Shupatto's iconic shape