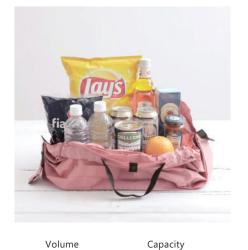

#### Specs/size M

 $13.8 \times 11.8 \text{ in}$   $35 \times 30 \text{ cm}$ 

 $\phi$  2.4 × 3.1 in  $\phi$  6 × 8 cm

Volume 15 L Capacity 11 lb / 5 kg