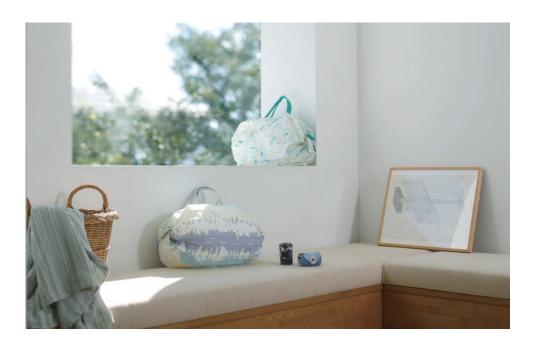

## Cottage Life

Made of 100% Recycled Material

Lively plants, a quiet lake, a blue sky, warm sunshine: the designs evoke a cottage life surrounded by nature.

Each design connects you to a relaxing, beautiful moment you probably experienced during the green seasons from spring to summer.

#### Specs/size M

 $13.8 \times 11.8 \text{ in}$   $35 \times 30 \text{ cm}$ 

 $\phi$  2.4 × 3.1 in  $\phi$  6 × 8 cm

Volume 15 L Capacity 11 lb / 5 kg

Shupatto's iconic shape