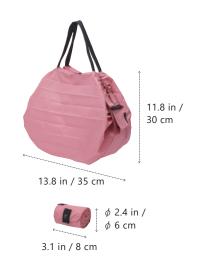

#### Specs/size M

 $13.8 \times 11.8 \text{ in}$   $35 \times 30 \text{ cm}$ 

 $\phi$  2.4 × 3.1 in  $\phi$  6 × 8 cm

Volume 15 L Capacity 11 lb / 5 kg