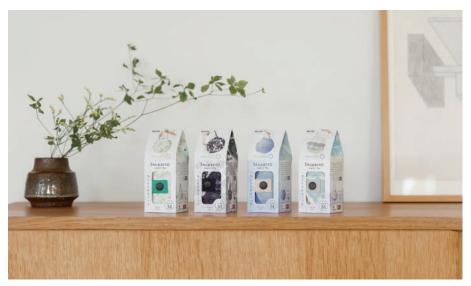

#### Packaging

Thoughtfully created individual packaging for each bag design.

The gift boxes' shape makes it an excellent present.

The packaging for Shupatto is made of paper that is recyclable.

## Cottage Life

Made of 100% Recycled Material

Lively plants, a quiet lake, a blue sky, warm sunshine: the designs evoke a cottage life surrounded by nature.

Each design connects you to a relaxing, beautiful moment you probably experienced during the green seasons from spring to summer.