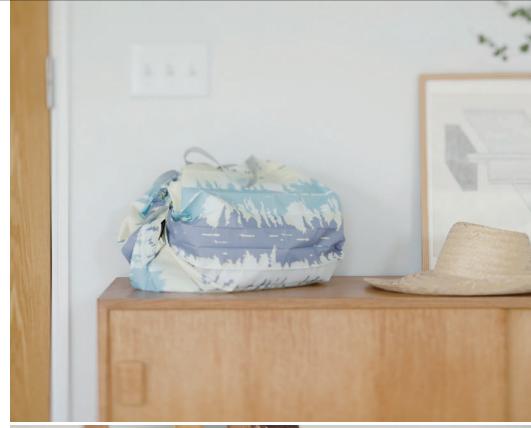

# Shupatto.

Our innovative "ONE-PULL" foldable bag is cleverly designed with accordion pleats enabling you to expand the bag into a big and roomy piece yet instantly close it flat by just pulling both ends of the bag. Simply roll it up to take on-the-go!

#### Specs/size M

 $13.8 \times 11.8 \text{ in}$   $35 \times 30 \text{ cm}$ 

 $\phi$  2.4 × 3.1 in  $\phi$  6 × 8 cm

Volume 15 L Capacity 11 lb / 5 kg