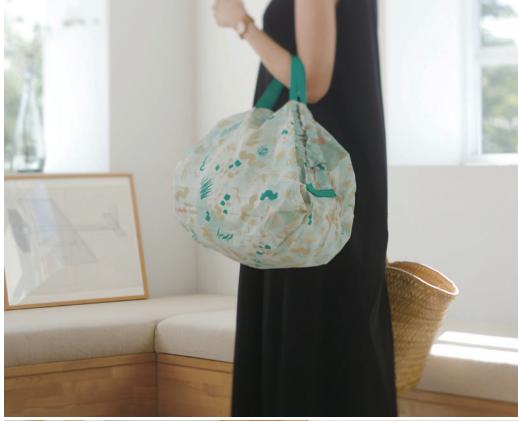

# Shupatto.

Our innovative "ONE-PULL" foldable bag is cleverly designed with accordion pleats enabling you to expand the bag into a big and roomy piece yet instantly close it flat by just pulling both ends of the bag. Simply roll it up to take on-the-go!

#### Production with Minimal Fabric Wastage

Shupatto is made of one continuous piece of polyester fabric.

We design seamless repeat prints that are a continuous tiling of artwork and use every inch of the material.