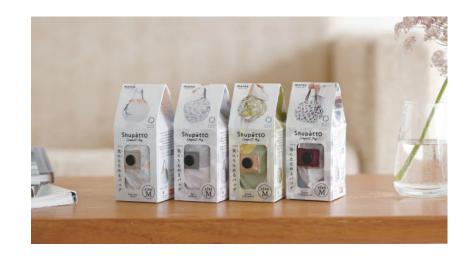

#### Packaging

Thoughtfully created individual packaging for each bag design.

The gift boxes' shape makes it an excellent present.

The packaging for Shupatto is made of paper that is recyclable.

#### Made of 100% Post-Consumer Recycled Material\*

It has the same quality and shape but a more positive environmental impact.

The material is made of plastic waste gathered from our daily lives

and recycled using authorized methods.