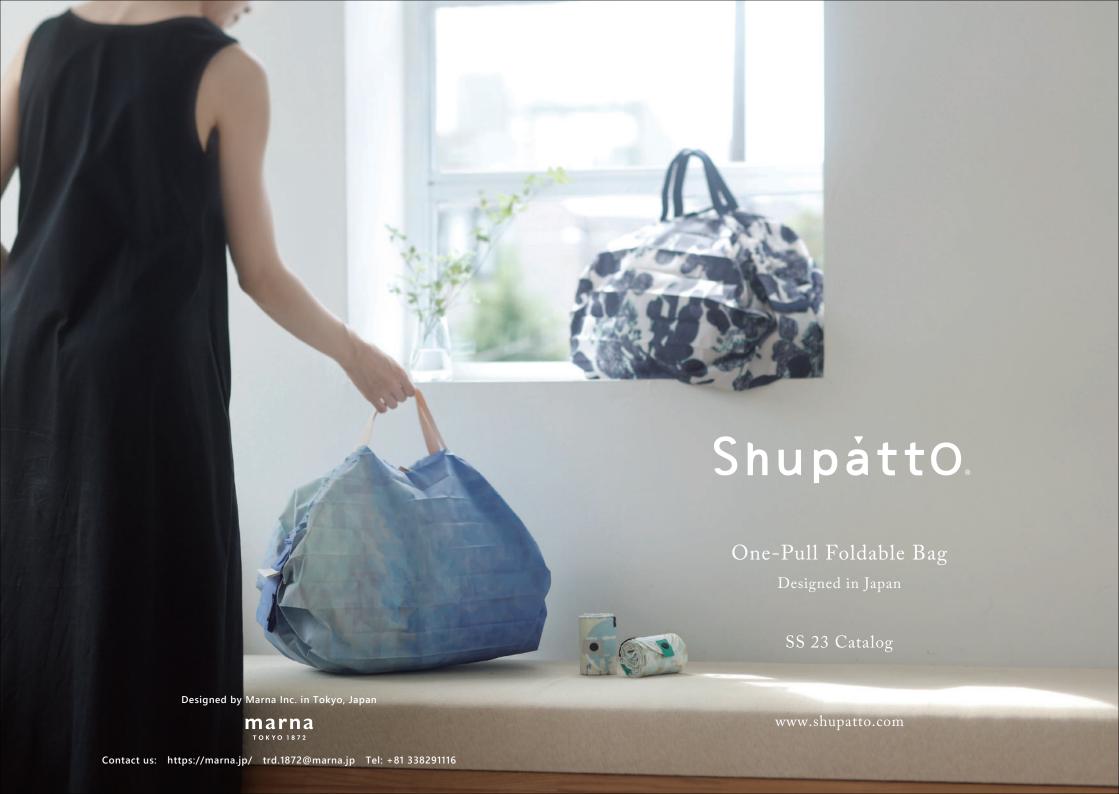

# Shupatto.

Our innovative "ONE-PULL" foldable bag is cleverly designed with accordion pleats enabling you to expand the bag into a big and roomy piece yet instantly close it flat by just pulling both ends of the bag. Simply roll it up to take on-the-go!