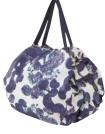

# Shupatto.

Our innovative "ONE-PULL" foldable bag is cleverly designed with accordion pleats enabling you to expand the bag into a big and roomy piece yet instantly close it flat by just pulling both ends of the bag. Simply roll it up to take on-the-go!

## Cottage Life

Made of 100% Recycled Material

Lively plants, a quiet lake, a blue sky, warm sunshine: the designs evoke a cottage life surrounded by nature.

Each design connects you to a relaxing, beautiful moment you probably experienced during the green seasons from spring to summer.

Aquatic Plants

Lakeside Story

Shining Light

Summertime Shade