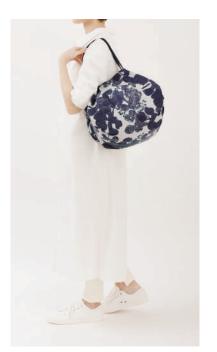

Shupatto's iconic shape

### One-Pull Foldable Bag · Drop

This drop-shaped bag folds down into a slim square.

Hold the tapes of both ends and...

PULL!!

Fold in half twice and roll it up.

The state of the s

Close the button.

Hold the tapes of both ends and...