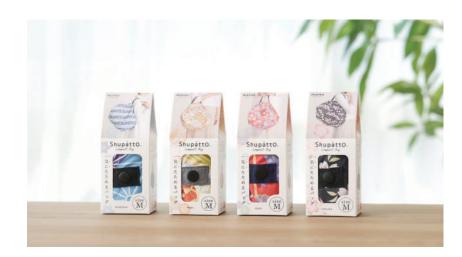

#### Packaging

Thoughtfully created individual packaging for each bag design.

The gift boxes' shape makes it an excellent present.

The packaging for Shupatto is made of paper that is recyclable.