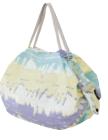

# Shupatto.

Our innovative "ONE-PULL" foldable bag is cleverly designed with accordion pleats enabling you to expand the bag into a big and roomy piece yet instantly close it flat by just pulling both ends of the bag. Simply roll it up to take on-the-go!

## Cottage Life

Made of 100% Recycled Material

Lively plants, a quiet lake, a blue sky, warm sunshine: the designs evoke a cottage life surrounded by nature.

Each design connects you to a relaxing, beautiful moment you probably experienced during the green seasons from spring to summer.

Aquatic Plants

Lakeside Story

Shining Light

Summertime Shade