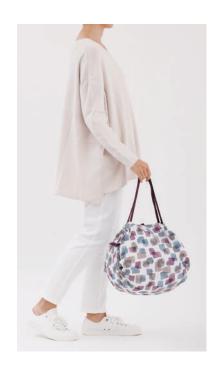

Shupatto's iconic shape

### One-Pull Foldable Bag · Drop

This drop-shaped bag folds down into a slim square.

Hold the tapes of both ends and...

PULL!!

Fold in half twice and roll it up.

The state of the s

Close the button.

Hold the tapes of both ends and...