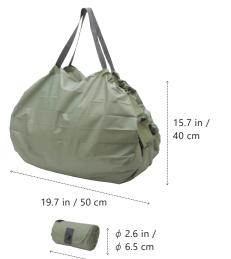

Volume Capacity
15 L 11 lb / 5 kg

момо

KARASHI

 $\phi$  2.6 in /  $\phi$  6.5 cm Volume Capacity 40 L 33 lb / 15 kg 3.9 in / 10 cm

момо

Watch our video

MARI - Japanese Traditional Toy Ball -

OUGI - Japanese Traditional Hand Fan -