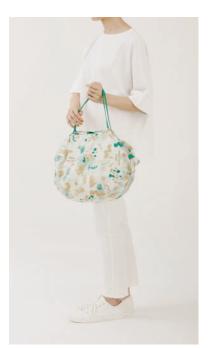

## Cottage Life

Made of 100% Recycled Material

Lively plants, a quiet lake, a blue sky, warm sunshine: the designs evoke a cottage life surrounded by nature.

Each design connects you to a relaxing, beautiful moment you probably experienced during the green seasons from spring to summer.

#### Specs/size M

 $13.8 \times 11.8 \text{ in}$   $35 \times 30 \text{ cm}$ 

 $\phi$  2.4 × 3.1 in  $\phi$  6 × 8 cm

Volume 15 L Capacity 11 lb / 5 kg