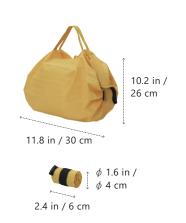

#### Specs/size M

 $13.8 \times 11.8 \text{ in}$   $35 \times 30 \text{ cm}$ 

 $\phi$  2.4 × 3.1 in  $\phi$  6 × 8 cm

Volume 15 L Capacity 11 lb / 5 kg