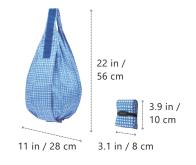

### One-Pull Foldable Bag · Drop

This drop-shaped bag folds down into a slim square.

Hold the tapes of both ends and...

PULL!!

Fold in half twice and roll it up.

The state of the s

Close the button.

Hold the tapes of both ends and...

1/2

tapes PULL!!

Fold in half three times.

Wrap the band around.

Volume 7.5 L

Capacity
L 6.6 lb / 3 kg

UMI

ARARE