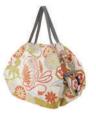

# Shupatto.

Our innovative "ONE-PULL" foldable bag is cleverly designed with accordion pleats enabling you to expand the bag into a big and roomy piece yet instantly close it flat by just pulling both ends of the bag. Simply roll it up to take on-the-go!

Shupatto's iconic shape

### One-Pull Foldable Bag · Drop

This drop-shaped bag folds down into a slim square.

Hold the tapes of both ends and...

PULL!!

Fold in half twice and roll it up.

The state of the s

Close the button.

Hold the tapes of both ends and...